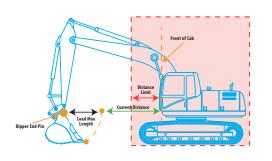

## **Sentinel Cabin Intrusion Protection System**

- The Cabin Intrusion System is designed to prevent machine damage and operator injury when working with long reach excavators and long loads. The system creates an adjustable safety buffer between the excavator arm and the cabin to prevent accidental incursions of equipment and materials into the cab.
- In-cab alarms and on-screen warnings notify the operator prior to reaching minimum cabin limits and predictive motion stop prevents overtravel.
- Optional HV Detection Module allow the system to detect overhead powerlines preventing injury and death during setup and pack up.
- System also works with the range of PRM Engineering Services Sentinel products including Sentinel Vision A.I.