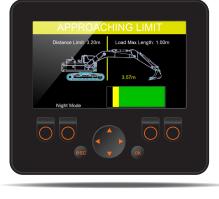

when machine is on

www.prmeng.com.au
+61 (0)7 3711 2779
engineering@prmeng.com.au
prm-engineering-services

| LIMIT REACHED        |                        |
|----------------------|------------------------|
| Distance Limit 3.20m | Load Max Length: 1.00m |
| Night Mode           | 3.01m 🖉                |
|                      |                        |

## **Sentinel Cabin Intrusion Protection System**

- The Cabin Intrusion System is designed to prevent machine damage and operator injury when working with long reach excavators and long loads. The system creates an adjustable safety buffer between the excavator arm and the cabin to prevent accidental incursions of equipment and materials into the cab.
- In-cab alarms and on-screen warnings notify the operator prior to reaching minimum cabin limits and predictive motion stop prevents overtravel.
- Optional HV Detection Module allow the system to detect overhead powerlines preventing injury and death during setup and pack up.
- System also works with the range of PRM Engineering Services Sentinel products including Sentinel Vision A.I.