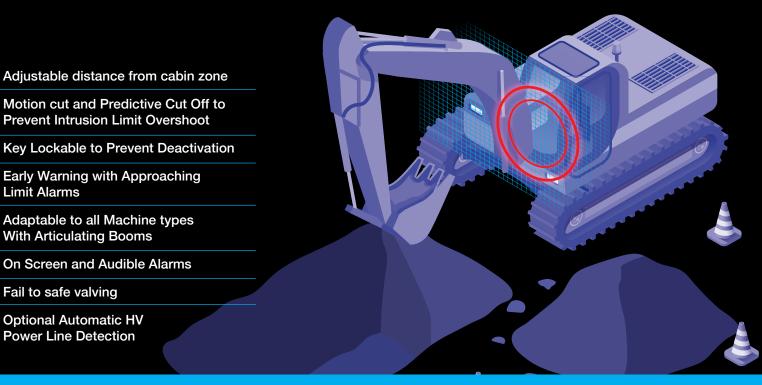

## **Sentinel Cabin Intrusion Protection System**

- The Cabin Intrusion System is designed to prevent machine damage and operator injury when working with long reach excavators and long loads. The system creates an adjustable safety buffer between the excavator arm and the cabin to prevent accidental incursions of equipment and materials into the cab.
- In-cab alarms and on-screen warnings notify the operator prior to reaching minimum cabin limits and predictive motion stop prevents overtravel.
- Optional HV Detection Module allow the system to detect overhead powerlines preventing injury and death during setup and pack up.
- System also works with the range of PRM Engineering Services Sentinel products including Sentinel Vision A.I.

## Warnings:

Motion Stop and Operator Alarms

Input Voltage: 8V to 30V

**Cabin Limiting:** Adjustable Distance from Cabin

Machine Suitability: Long Reach Excavators, Material Handlers

**Compatible With:** HV Power Line Detection, Sentinel Vision A.I. Pedestrian Detection System